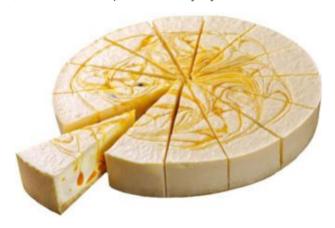

## Peach and Passionfruit Cheesecake

"

A peach cream cheese mix on a vanilla biscuit base, swirled with a passionfruit jelly.