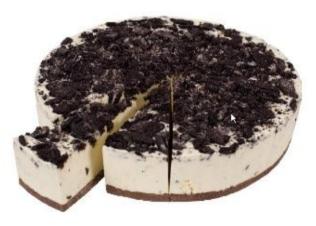

## Cookies and Cream Cheesecake

"

A full cream and white chocolate cheesecake with Oreo biscuit chips folded through and resting on a chocolate biscuit base. Topped with broken Oreo biscuits.